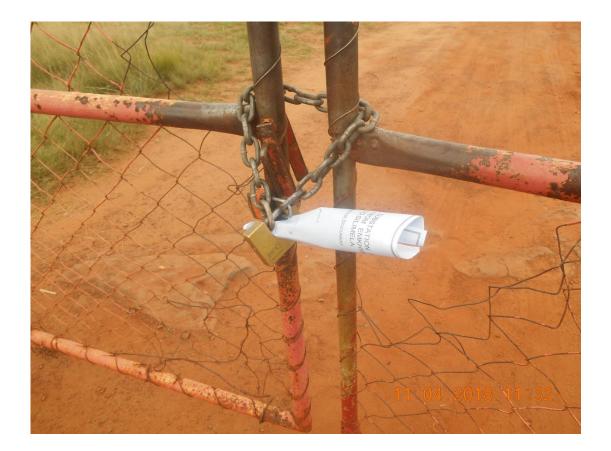

| mhar: 10643     |               |                                                                           |                            | Coordinates                 | 25° 6'9.55"S; 29°20'53.46"E            | 25° 6'17.67"S; 29°19'41.03"E           | 25° 5'40.17"S; 29°18'24.46"E                                            |
| Ŧ | NEMA<br>CONSULTING                                        | Project Number- | Project Name  |                                                                           |                            | Map<br>No.                  | 17.                                    | 18.                                    | 19.                                                                     |



# **Photo Ref No. 5083, 5084, 5085** Portion 44 of Farm Keerom 374 JS









# Photo Ref No. 5097, 5098 RE of Farm Mooiplaats 242 JS



# Photo Ref No. 5095, 5096, 5099 RE of Farm Mooiplaats 242 JS















# Appendix 11(d): Proof of Deliveries



P O Box 1673 SUNNINGHILL 2157

Tel: 011 781 1730 Fax: 011 781 1731 Email: info@nemai.co.za www.nemai.co.za

| Project Description: Emkhiweni Substation and 400kV Line from Emkhiwe   Document Submitted: Application Form &<br>Draft Scoping Report (1 x Hard Copy and 1 x CD)   Name of Intended Recipient: Director: Integrated Environmental Authorisations   Drganisation: Department of Environmental Affairs   Organisation: Department of Environmental Affairs   Address: Environment House   Arcadia Pretoria   Pretoria 012 399 9000   rom: Kristy Robertson   ame of Recipient: Bent Pretoria