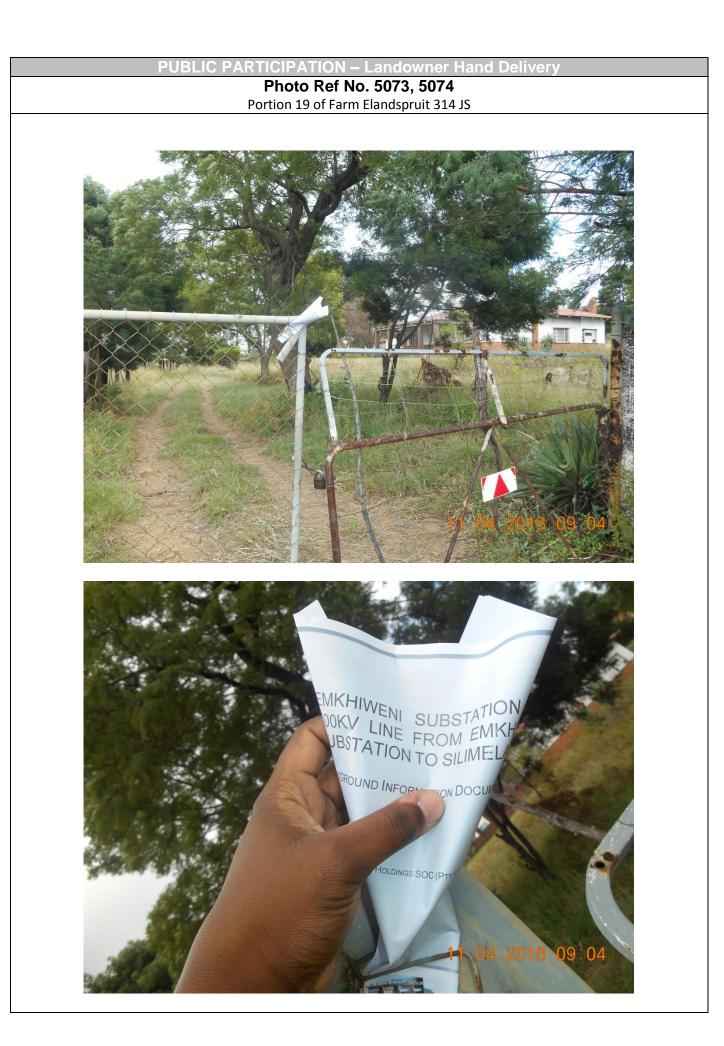

S<br>Ruesblaar |
|   | Proof of Notification                                     | mhar: 10643     |               |                                                                           |                            | Coordinates                 | 25° 6'9.55"S; 29°20'53.46"E            | 25° 6'17.67"S; 29°19'41.03"E           | 25° 5'40.17"S; 29°18'24.46"E                                            |
| Ŧ | NEMA<br>CONSULTING                                        | Project Number- | Project Name  |                                                                           |                            | Map<br>No.                  | 17.                                    | 18.                                    | 19.                                                                     |



# **Photo Ref No. 5083, 5084, 5085** Portion 44 of Farm Keerom 374 JS









# Photo Ref No. 5097, 5098 RE of Farm Mooiplaats 242 JS



# Photo Ref No. 5095, 5096, 5099 RE of Farm Mooiplaats 242 JS















# Appendix 11(d): Proof of Deliveries



P O Box 1673 SUNNINGHILL 2157

Tel: 011 781 1730 Fax: 011 781 1731 Email: info@nemai.co.za www.nemai.co.za

| Project Description: Emkhiweni Substation and 400kV Line from Emkhiwe   Document Submitted: Application Form &<br>Draft Scoping Report (1 x Hard Copy and 1 x CD)   Name of Intended Recipient: Director: Integrated Environmental Authorisations   Drganisation: Department of Environmental Affairs   Organisation: Department of Environmental Affairs   Address: Environment House   Arcadia Pretoria   Pretoria 012 399 9000   rom: Kristy