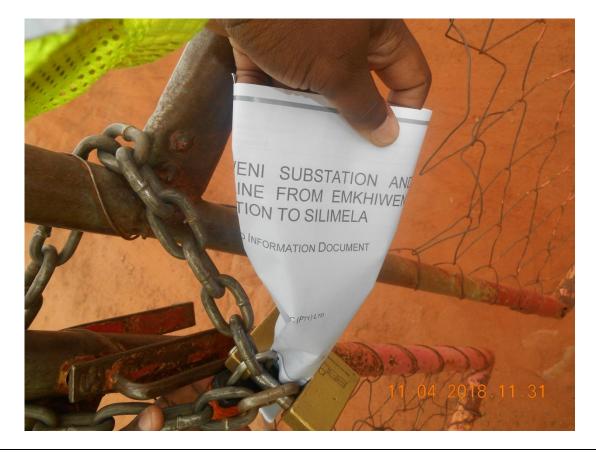

| mhar: 10643     |               |                                                                           |                            | Coordinates                 | 25° 6'9.55"S; 29°20'53.46"E            | 25° 6'17.67"S; 29°19'41.03"E           | 25° 5'40.17"S; 29°18'24.46"E                                            |
| Ŧ | NEMA<br>CONSULTING                                        | Project Number- | Project Name  |                                                                           |                            | Map<br>No.                  | 17.                                    | 18.                                    | 19.                                                                     |



# **Photo Ref No. 5083, 5084, 5085** Portion 44 of Farm Keerom 374 JS









# Photo Ref No. 5097, 5098 RE of Farm Mooiplaats 242 JS



# Photo Ref No. 5095, 5096, 5099 RE of Farm Mooiplaats 242 JS















# Appendix 11(d): Proof of Deliveries



P O Box 1673 SUNNINGHILL 2157

Tel: 011 781 1730 Fax: 011 781 1731 Email: info@nemai.co.za www.nemai.co.za

| Project Description: Emkhiweni Substation and 400kV Line from Emkhiwe   Document Submitted: Application Form &<br>Draft Scoping Report (1 x Hard Copy and 1 x CD)   Name of Intended Recipient: Director: Integrated Environmental Authorisations   Drganisation: Department of Environmental Affairs   Organisation: Department of Environmental Affairs   Address: Environment House   Arcadia Pretoria   Pretoria 012 399 9000   rom: Kristy Robertson   ame of Recipient: Bent Pretoria